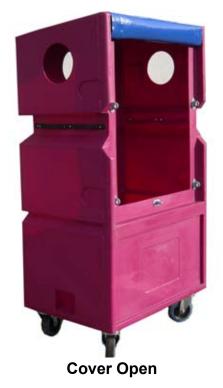

## Rotationally Moulded Plastic Cage Ref LC328

**Cover Closed** 

Rotationally Moulded Plastic Cage, manufactured from Virgin M.D.P.E. in a range of colours.

Dimensions : 960mm wide x 660mm deep x 1620mm high (o/h standard castors 1770mm) Capacity : 1032 litres

- PVC front cover complete with document pocket, new plastic toggle opening
- Standard Castors 125mm dia Nylon Fixed & Swivel (Other options available)

## **Key Features include:**

- Robust strong design
- Hygienically easy to clean / disinfect
- Sloping roof (front to back)
- Lighter and easier to manoeuvre than it's metal counterpart
- Will not rust