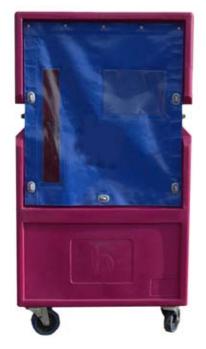

- PVC front cover complete with document pocket, new plastic toggle opening
- Standard Castors 125mm dia Nylon Fixed & Swivel (Other options available)

## **Key Features include:**

- Robust strong design
- Hygienically easy to clean / disinfect
- Sloping roof (front to back)
- Lighter and easier to manoeuvre than it's metal counterpart
- Will not rust